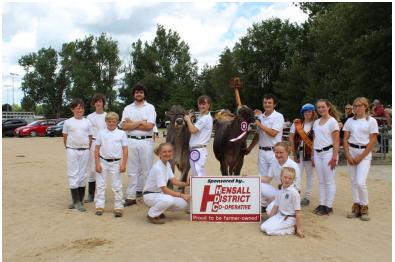

### Classique Jeunes Ruraux @ Expo de Victoriaville on Saturday August 18, 2019

### GRAND CHAMPION

JUNIOR CHAMPION

| Junior Champion               | FITZ A                      | Sylvain Boulanger & Christine Dulac |
|-------------------------------|-----------------------------|-------------------------------------|
| Reserve Jr Champion           | SCHAERLIE BEBETTE CARRIER   | Ferme Beauvair 2000 SENC            |
| HM Junior Champion            | CUTTING EDGE CADENCE GLORIA | Karine Savard & Martin Bergeron     |
|                               |                             |                                     |
| Grand Champion                | RENCIE FANTASTIC JAFAN      | Ferme Rencie Inc.                   |
| Reserve Gr. Champ.            | RENCIE TOKYO SUISKYO        | Ferme Rencie Inc.                   |
| <b>HM Grand Champion</b>      | RENCIE RICHARD SWISSTAR     | Ferme Rencie Inc.                   |
|                               |                             |                                     |
| Premier Breeder and Exhibitor | Ferme Rencie Inc.           |                                     |