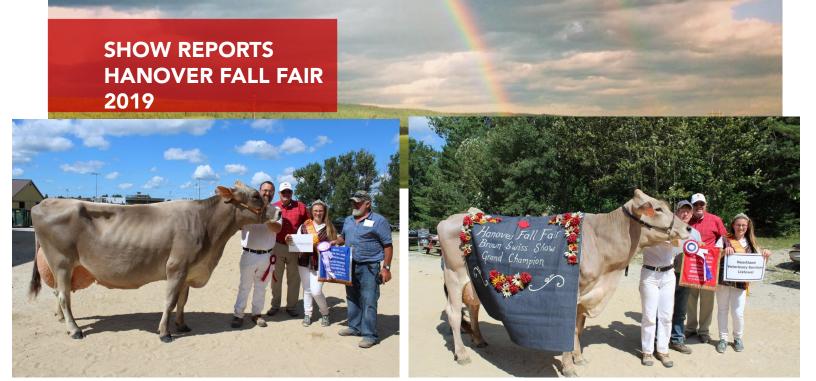

### **SPOTTED AROUND TOWN**

Hanover Brown Swiss Show @ The Hanover Fall Fair on Saturday August 10, 2019

The 11<sup>th</sup> Annual Brown Swiss Show was held August 10, 2019 at the Hanover Fall Fair in Hanover, Ontario. The day was most beautiful for showing outdoors with a sunny sky, light breeze and not to hot. Just about perfect. The Honourable Kenneth R Empey Jr. was the judge for the day. As usual, Judge Empey did a very, very efficient placing of the classes. Everybody was commenting on the quality of the Brown Swiss at the show. This was the best one ever. Judge Empey's comments also reflected that.

The Norbella Swiss of Norvel and Troy McConnell of Kincardine ON had a great day. They finished the day with Grand Champion of the show along with best bred and owned animal. They also had Jr. Champion, Reserve Jr Champion, Best Jr 3 females and Premier Breeder Banner. It was a great day for Team Norbella!

The Gubelman family of Walton ON had the Reserve Grand Champion Cow, Sr. Best 3 females and earned the Premier Exhibitor Banner.

A big Thank You goes to all the sponsors for their support. Also, thanks to Frank Robinson who was on hand for professional pictures, Larry, Brian and Judy for ringside help. There are some candid pictures of the show for laughs.