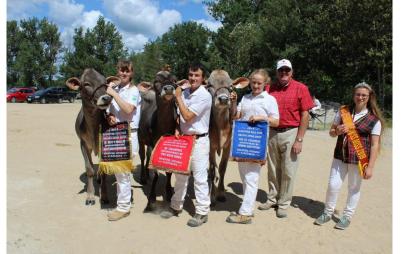

### **SPOTTED AROUND TOWN**

Hanover Brown Swiss Show @ The Hanover Fall Fair on Saturday August 10, 2019

The 11<sup>th</sup> Annual Brown Swiss Show was held August 10, 2019 at the Hanover Fall Fair in Hanover, Ontario. The day was most beautiful for showing outdoors with a sunny sky, light breeze and not to hot. Just about perfect. The Honourable Kenneth R Empey Jr. was the judge for the day. As usual, Judge Empey did a very, very efficient placing of the classes. Everybody was commenting on the quality of the Brown Swiss at the show. This was the best one ever. Judge Empey's comments also reflected that.

The Norbella Swiss of Norvel and Troy McConnell of Kincardine ON had a great day. They finished the day with Grand Champion of the show along with best bred and owned animal. They also had Jr. Champion, Reserve Jr Champion, Best Jr 3 females and Premier Breeder Banner. It was a great day for Team Norbella!

The Gubelman family of Walton ON had the Reserve Grand Champion Cow, Sr. Best 3 females and earned the Premier Exhibitor Banner.

A big Thank You goes to all the sponsors for their support. Also, thanks to Frank Robinson who was on hand for professional pictures, Larry, Brian and Judy for ringside help. There are some candid pictures of the show for laughs.