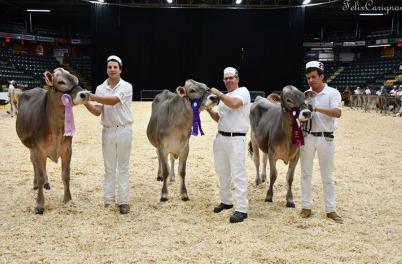

### **SPOTTED AROUND TOWN**

Hanover Brown Swiss Show @ The Hanover Fall Fair on Saturday August 10, 2019

The 11<sup>th</sup> Annual Brown Swiss Show was held August 10, 2019 at the Hanover Fall Fair in Hanover, Ontario. The day was most beautiful for showing outdoors with a sunny sky, light breeze and not to hot. Just about perfect. The Honourable Kenneth R Empey Jr. was the judge for the day. As usual, Judge Empey did a very, very efficient placing of the classes. Everybody was commenting on the quality of the Brown Swiss at the show. This was the best one ever. Judge Empey's comments also reflected that.

The Norbella Swiss of Norvel and Troy McConnell of Kincardine ON had a great day. They finished the day with Grand Champion of the show along with best bred and owned animal. They also had Jr. Champion, Reserve Jr Champion, Best Jr 3 females and Premier Breeder Banner. It was a great day for Team Norbella!

The Gubelman family of Walton ON had the Reserve Grand Champion Cow, Sr. Best 3 females and earned the Premier Exhibitor Banner.

A big Thank You goes to all the sponsors for their support. Also, thanks to Frank Robinson who was on hand for professional pictures, Larry, Brian and Judy for ringside help. There are some candid pictures of the show for laughs.