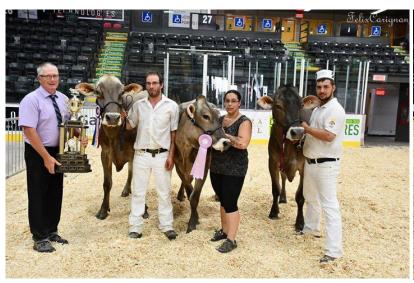

### **SPOTTED AROUND TOWN**

Hanover Brown Swiss Show @ The Hanover Fall Fair on Saturday August 10, 2019

The 11<sup>th</sup> Annual Brown Swiss Show was held August 10, 2019 at the Hanover Fall Fair in Hanover, Ontario. The day was most beautiful for showing outdoors with a sunny sky, light breeze and not to hot. Just about perfect. The Honourable Kenneth R Empey Jr. was the judge for the day. As usual, Judge Empey did a very, very efficient placing of the classes. Everybody was commenting on the quality of the Brown Swiss at the show. This was the best one ever. Judge Empey's comments also reflected that.

The Norbella Swiss of Norvel and Troy McConnell of Kincardine ON had a great day. They finished the day with Grand Champion of the show along with best bred and owned animal. They also had Jr. Champion, Reserve Jr Champion, Best Jr 3 females and Premier Breeder Banner. It was a great day for Team Norbella!

The Gubelman family of Walton ON had the Reserve Grand Champion Cow, Sr. Best 3 females and earned the Premier Exhibitor Banner.

A big Thank You goes to all the sponsors for their support. Also, thanks to Frank Robinson who was on hand for professional pictures, Larry, Brian and Judy for ringside help. There are some candid pictures of the show for laughs.