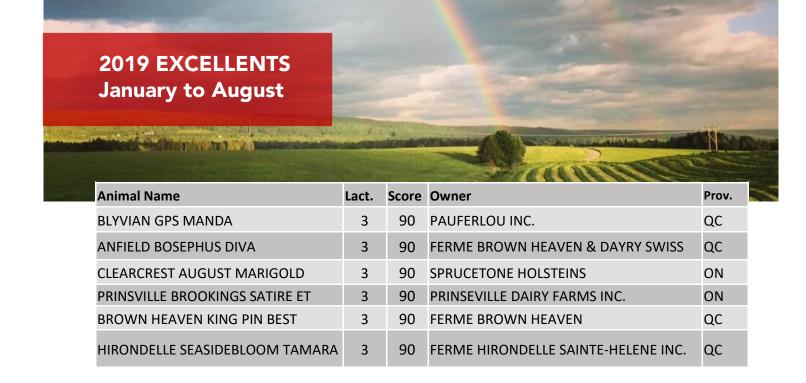

# 2019 EXCELLENTS January to August

|                                |       |       | All Market Pro-            |       |
|--------------------------------|-------|-------|----------------------------|-------|
| Animal Name                    | Lact. | Score | Owner                      | Prov. |
| GUBELMAN BROOKINGS KATIE       | 4     | 94    | GUBELMANN BROWN SWISS LTD. | ON    |
| BRADNER PS SPECIAL             | 3     | 94    | GOLDEN GATE FARMS LTD      | ВС    |
| GUBELMAN VIGOR JULIANAH (ET)   | 4     | 93    | BRADNER R FARMS LTD        | ВС    |
| BROWN HEAVEN JET SPEEDY DALLY  | 4     | 93    | FERME BROWN HEAVEN         | QC    |
| NOR BELLA AMARETTO SWEET       | 3     | 93    | NOR BELLA ACRES INC.       | ON    |
| BRADNER TOTALLY TATTI          | 5     | 92    | BRADNER R FARMS LTD        | ВС    |
| GUBELMAN BROOKINGS DESSA       | 4     | 92    | GOLDEN GATE FARMS LTD      | ВС    |
| BROWN HEAVEN KINGPIN TWITIE    | 4     | 92    | FERME BROWN HEAVEN         | QC    |
| NOR BELLA PATCH SHEILA         | 4     | 92    | NOR BELLA ACRES INC.       | ON    |
| BROWN HEAVEN BONANZA FROSTY    | 3     | 92    | GOLDEN GATE FARMS LTD      | ВС    |
| LENTREROCHE BRADY FABULOUS     | 3     | 92    | FERME BENJO 2003 INC       | QC    |
| GUBELMAN EGAL KATRINA          | 3     | 92    | GUBELMANN BROWN SWISS LTD. | ON    |
| JONLEE PREMI ORISEDALE         | 7     | 91    | FERME R.D. LIMOGES SENC    | QC    |
| DAYRY SWISS JONGLEUR PÉKA      | 7     | 91    | FERME DAYRY SWISS FARM     | QC    |
| JONLEE EDDIE CAISTON ZIX       | 6     | 91    | FERME MCF LECLERC INC      | QC    |
| NOR BELLA PAUL DEP             | 4     | 91    | NOR BELLA ACRES INC.       | ON    |
| CRIKSIDE SONNY HORIZON         | 4     | 91    | CRIKSIDE FARMS             | MB    |
| MILEC DALLY BELGAZOU ET        | 3     | 91    | FERME MCF LECLERC INC      | QC    |
| GUBELMAN ZEPHIR DYNAMITE       | 4     | 91    | GUBELMANN BROWN SWISS LTD. | ON    |
| PRINSVILLE BROOKINGS SOPHIA ET | 3     | 91    | PRINSVILLE DAIRY FARMS INC | ON    |
| ELOC PAYSSLI KAMO ET           | 3     | 91    | A. DEAN COLE               | NS    |
| AMBER RAE DURHAM 2189          | 3     | 91    | BRADNER R FARMS LTD        | ВС    |
| CRIKSIDE TESSA                 | 6     | 90    | CRIKSIDE FARMS             | MB    |
| GUBELMAN VIGOR DEVINE          | 5     | 90    | GUBELMANN BROWN SWISS LTD. | ON    |
| SWISS DREAM FALCO JILL         | 3     | 90    | SWISS DREAM FARMS          | MB    |
| CRIKSIDE BROOKINGS SWEETIE     | 5     | 90    | CRIKSIDE FARMS             | MB    |
| DESCHENOISE MANCHESTER PERLE   | 5     | 90    | KATHERINE DESCHÊNES        | QC    |
| CUTTING EDGE B SNOWEY          | 4     | 90    | FERME SIKA                 | QC    |
| CRIKSIDE LEVI HEARTACHE        | 5     | 90    | CRIKSIDE FARMS             | MB    |
| RYDUC BROOKINGS CALIN          | 4     | 90    | FERME DES FRONTIERES SENC  | QC    |
| JUST DUCKY BROOKINGS BROOKE ET | 4     | 90    | CHRISTIE FARMS LTD.        | NB    |
| NOR BELLA PAUL SUNNY           | 3     | 90    | NOR BELLA ACRES INC.       | ON    |
| SWISS DREAM LEBRON USSA        | 3     | 90    | BRADNER R FARMS LTD        | ВС    |
| NOR BELLA BROOKINGS SUNDAY ET  | 3     | 90    | FERME CHARLUSON INC        | QC    |
| CLEARCREST MOJO AUGUSTA        | 3     | 90    | SPRUCETONE HOLSTEINS       | ON    |
| FOUR OAK BROOKINGS VANCOUVER   | 3     | 90    | FOUR OAK FARMS             | MB    |
|                                |       |       |                            |       |